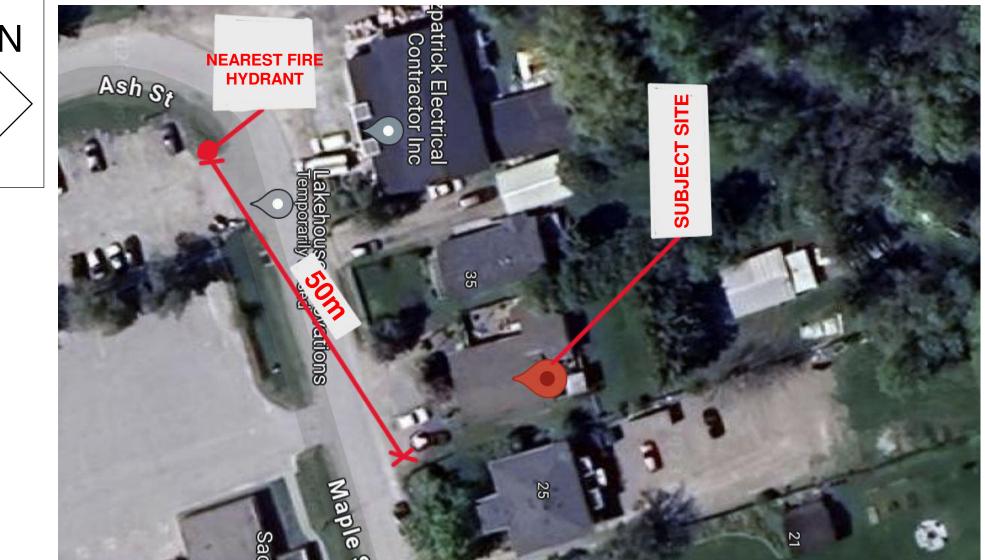

PROPOSED APARTMENT BUILDING AREA: 294m<sup>2</sup> TOTAL LOT AREA: 1668.3m<sup>2</sup> TOTAL LOT COVERAGE: 17.7%

EXISTING LANDSCAPED OPEN SPACE:  $1291m^2 = 77.4\%$ PROPOSED LANDSCAPED OPEN SPACE: YARD SETBACK AND LOT FRONTAGE  $504m^2 = 30.21\%$ 