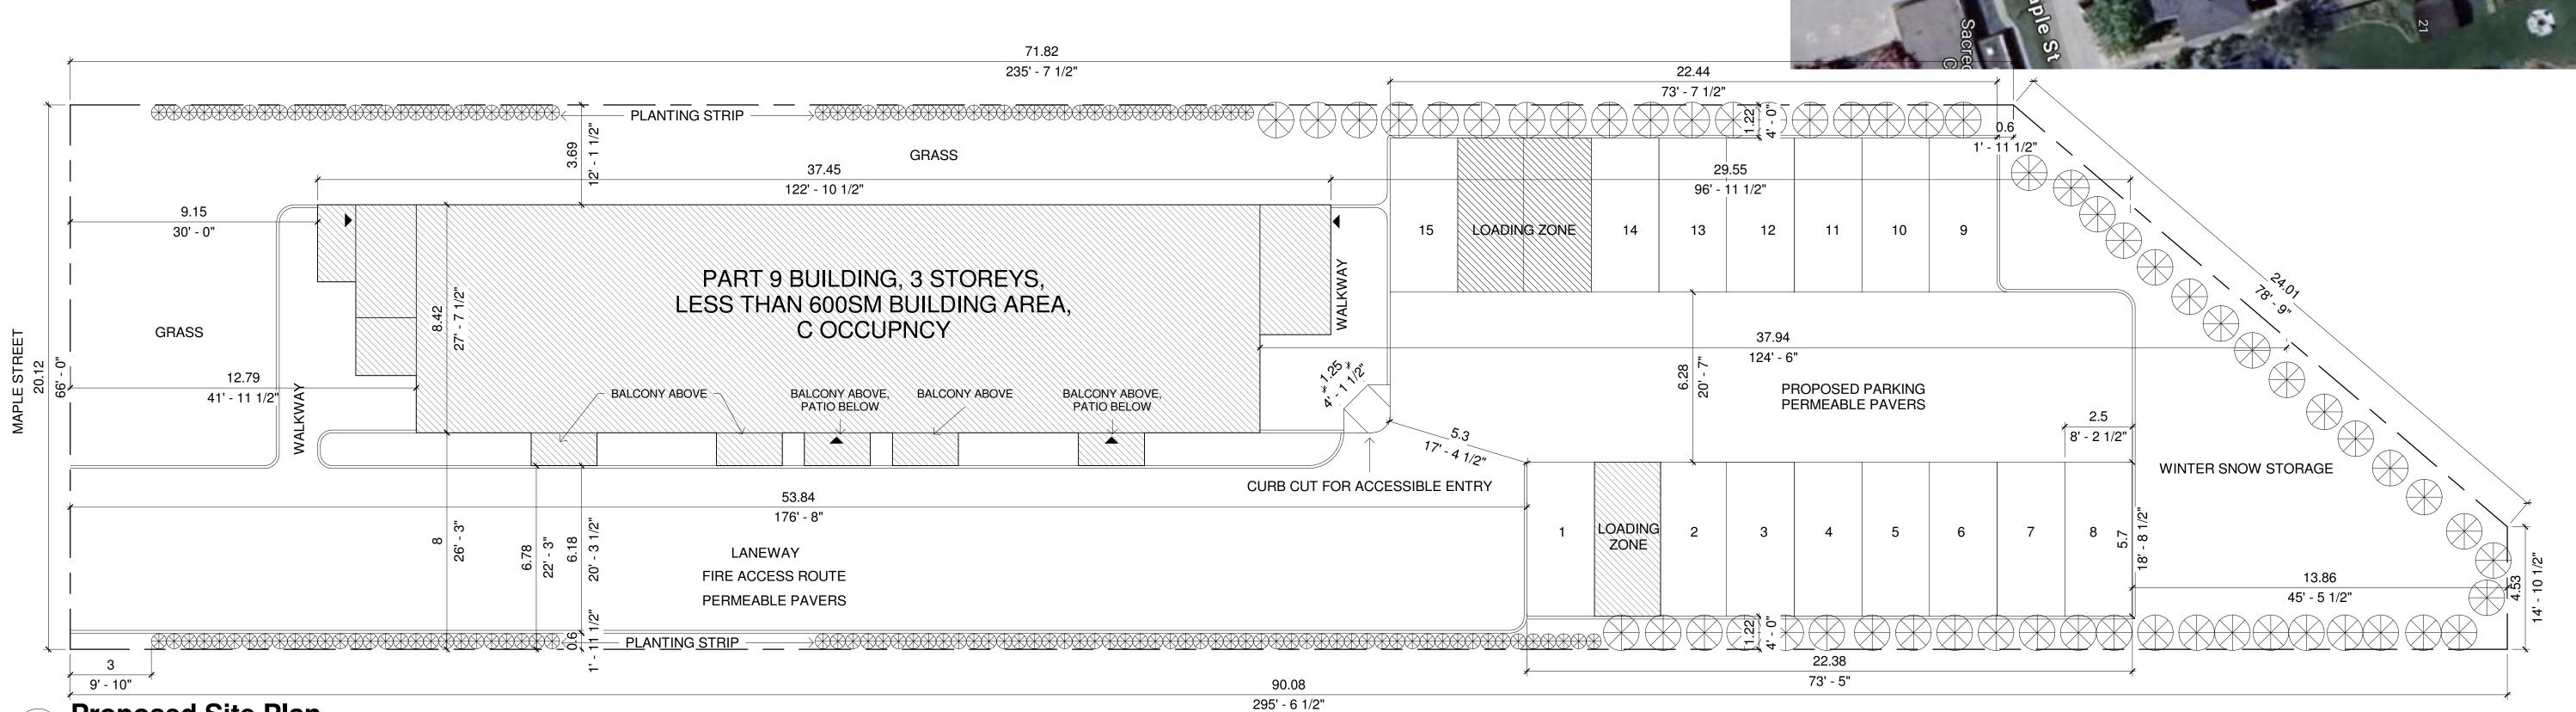

PROPOSED APARTMENT BUILDING AREA: 294m<sup>2</sup> TOTAL LOT AREA: 1668.3m<sup>2</sup> TOTAL LOT COVERAGE: 17.7%

EXISTING LANDSCAPED OPEN SPACE:  $1291m^2 = 77.4\%$ PROPOSED LANDSCAPED OPEN SPACE: YARD SETBACK AND LOT FRONTAGE  $504m^2 = 30.21\%$ 

MINOR VARIANCE APPROVED FOR FRONT YARD SETBACK, INTERIOR

- ALL WORK SHALL BE BUILT IN ACCORDANCE WITH THE ONTARIO BUILDING CODE 2012 - CONTRACTOR SHALL CHECK ALL OR ELECTRICAL INFORMATION SHOWN ON

Tanner Jacobs

Description

29 Maple Street, Uxbridge Site Plan

Project Number Project number May 21, 2024 Abby Steele Abby Steele

**A3** 

1" = 10'-0"