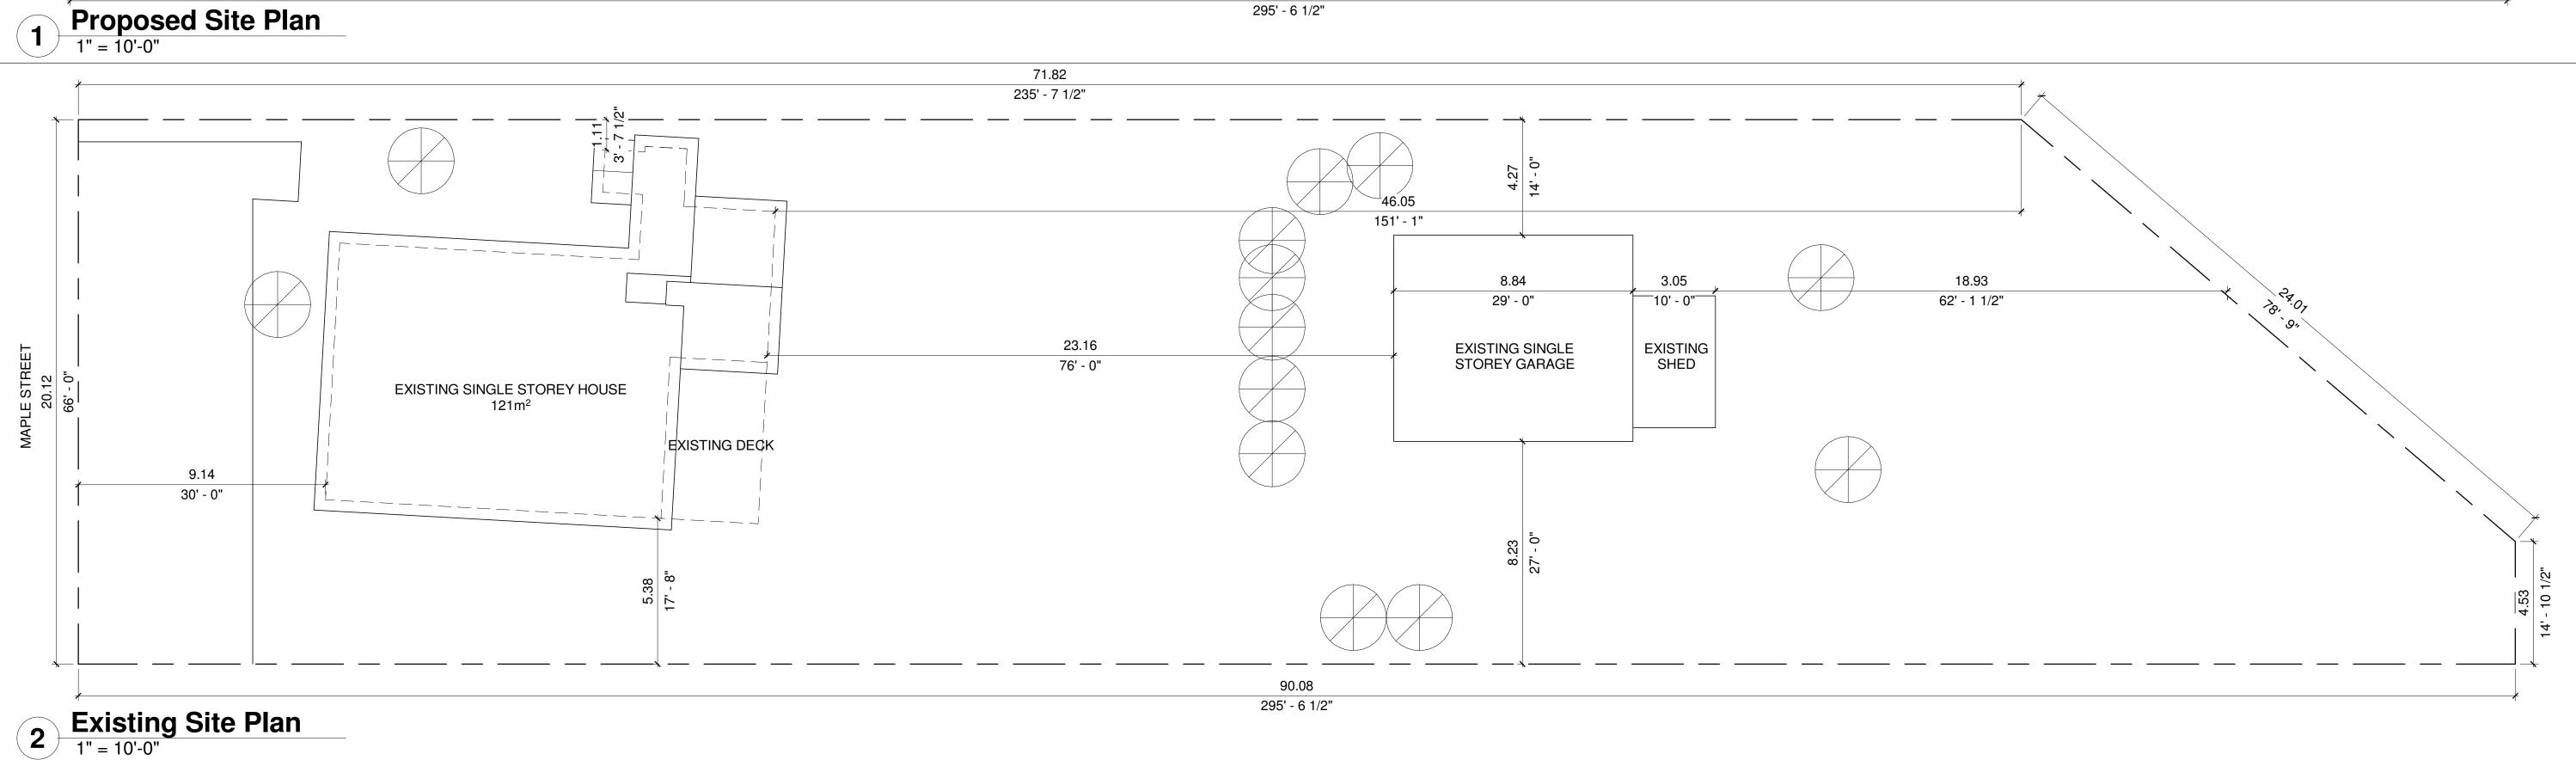

PROPOSED APARTMENT BUILDING AREA: 294m<sup>2</sup> TOTAL LOT AREA: 1668.3m<sup>2</sup> TOTAL LOT COVERAGE: 17.7%

EXISTING LANDSCAPED OPEN SPACE:  $1291m^2 = 77.4\%$ PROPOSED LANDSCAPED OPEN SPACE: YARD SETBACK AND LOT FRONTAGE  $504m^2 = 30.21\%$ 

Description

29 Maple Street, Uxbridge Site Plan

Project Number Project number May 21, 2024 Abby Steele Abby Steele

**A3** 

1" = 10'-0"