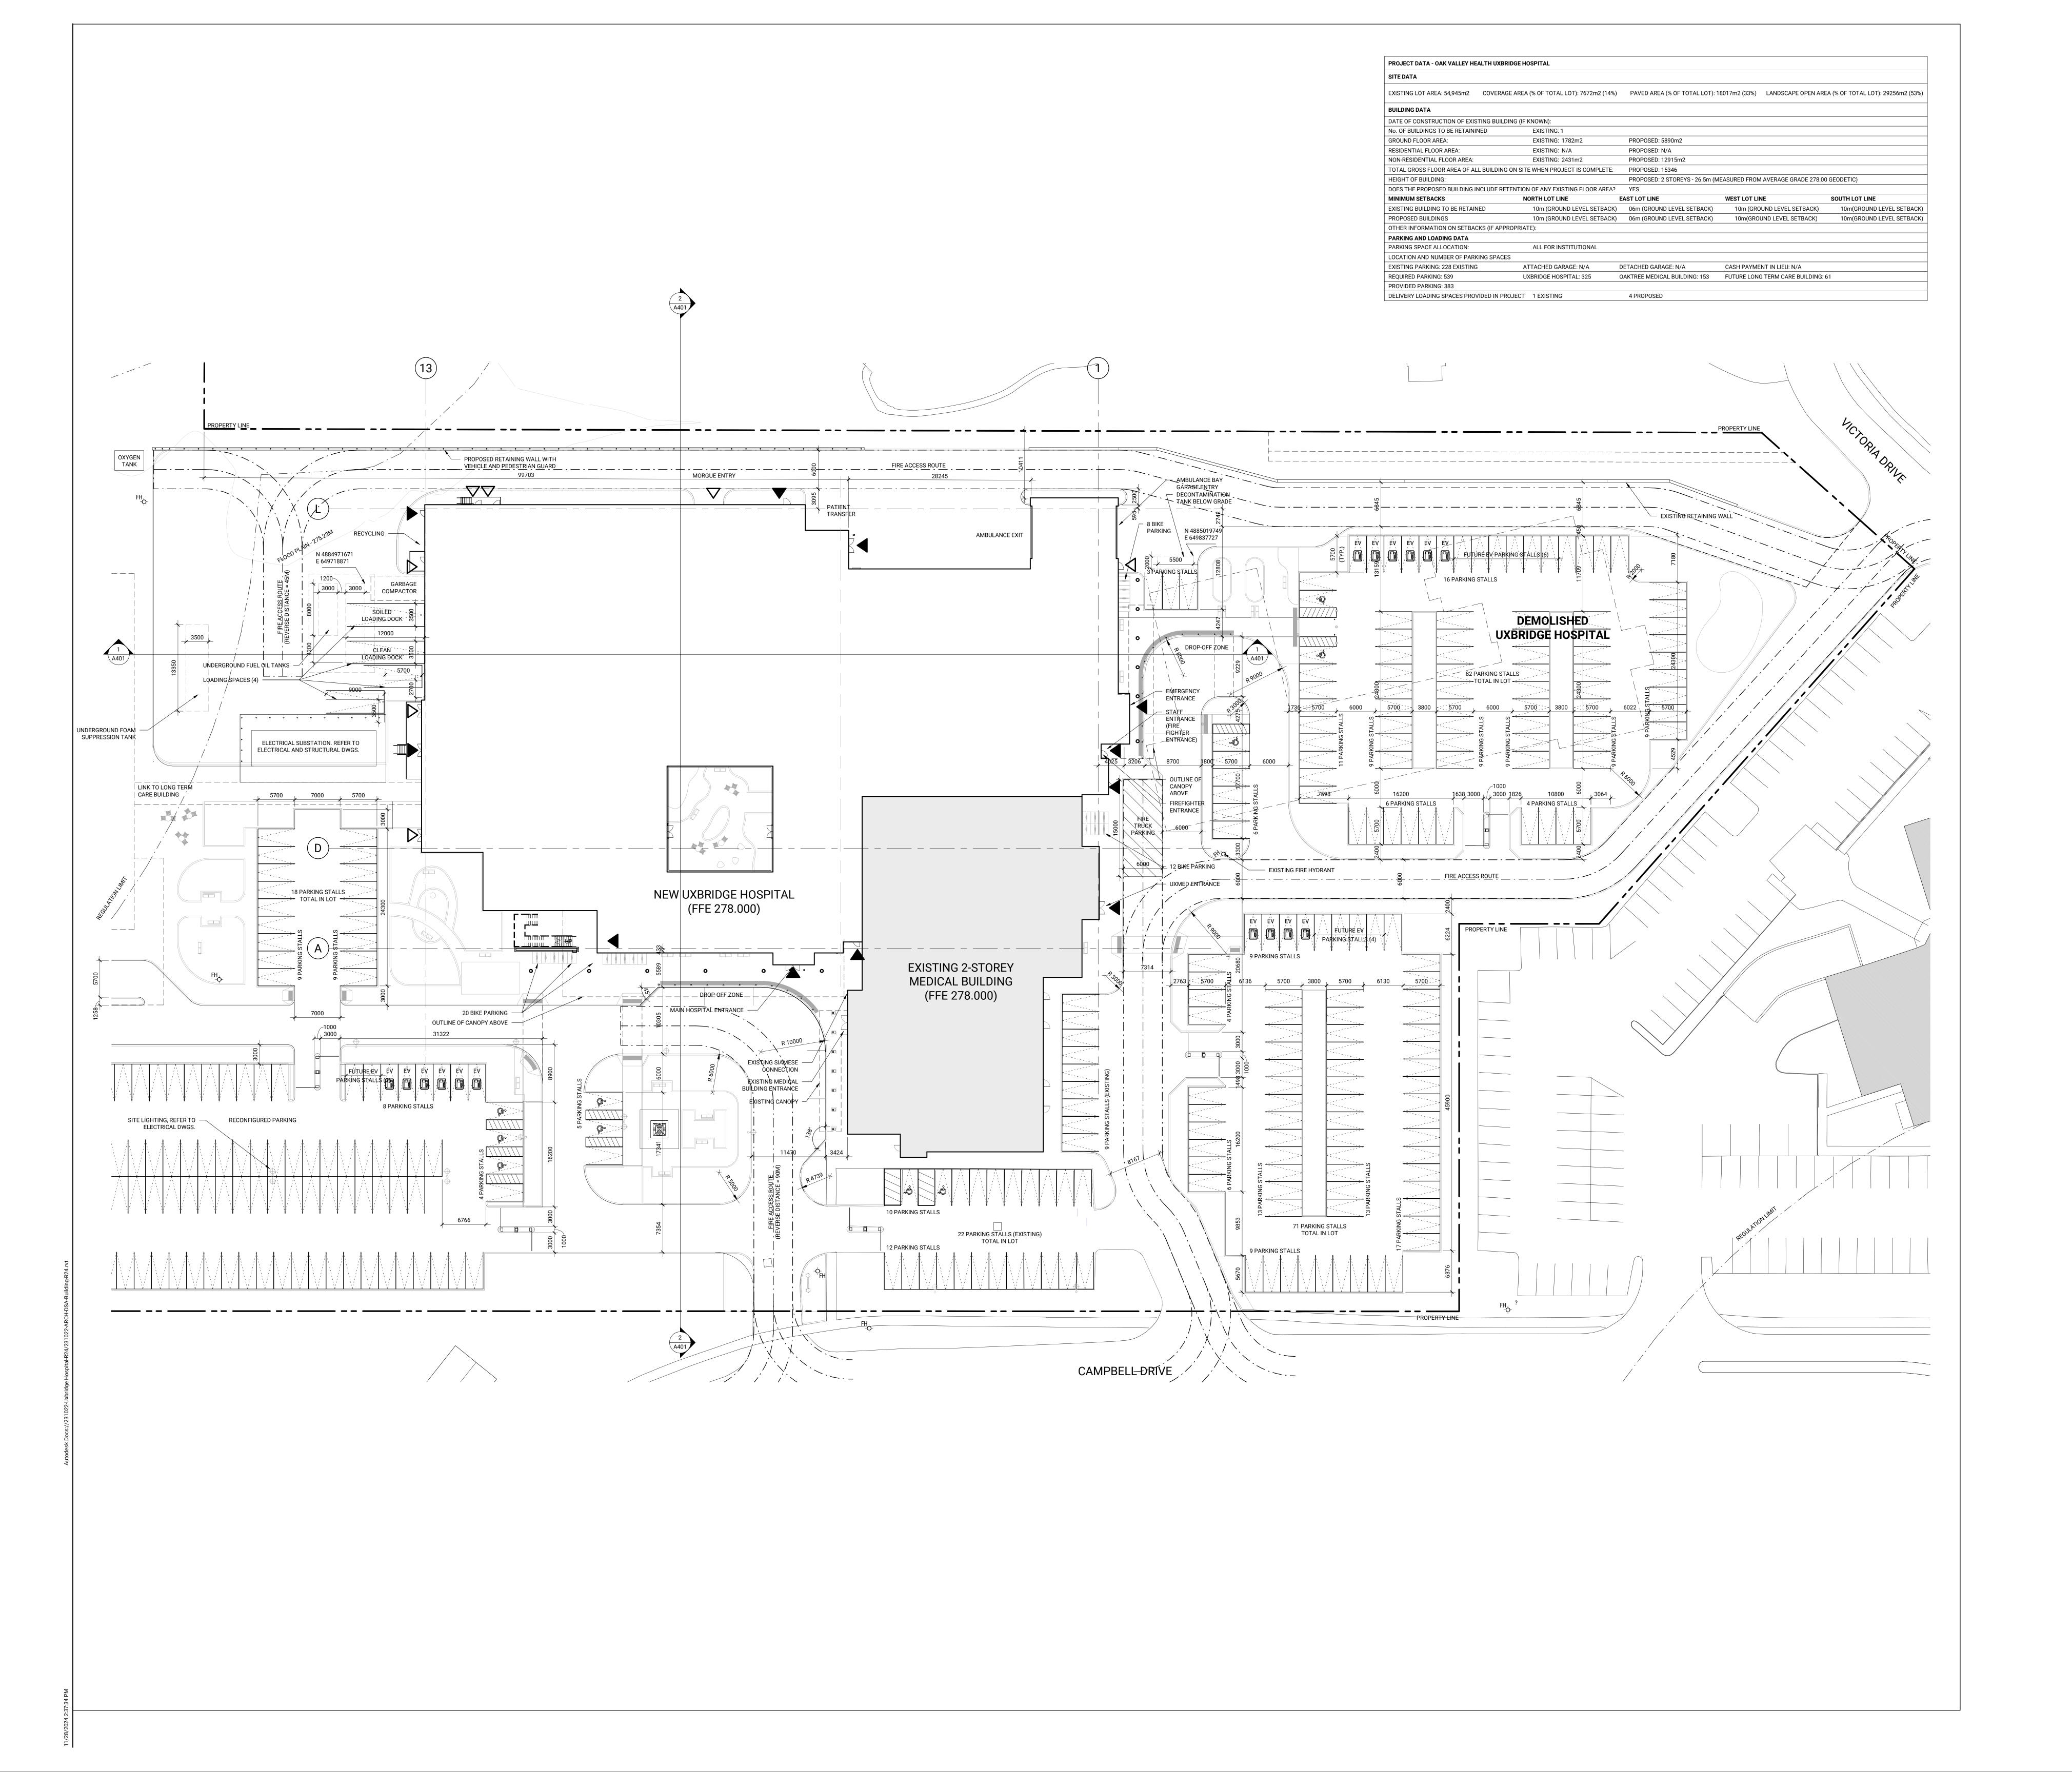

This Drawing is Not to be Used for Construction Until Signed by the Architect.

OAK VALLEY HEALTH UXBRIDGE HOSPITAL
4 CAMPBELL DRIVE, UXBRIDGE, ON
PROJECT NO.: 231022

CONTEXT PLAN
1:500

AO11

20 BIKE PARKING ——

OUTLINE OF CANOPY ABOVE —

SITE LIGHTING, REFER TO RECONFIGURED PARKING ELECTRICAL DWGS.

169 PARKING STALLS TOTAL IN LOT

PROPERTY LINE

\_\_\_\_\_\_

L----

STORM WATER POND
 MAINTENANCE ACCESS ROAD

5865 3000 3000

44 PARKING STALLS

39 PARKING STALLS

√38 PARKING STALLS

PROPOSED STORMWATER MANAGEMENT POND. REFER TO CIVIL DWGS.

NEW LONG TERM CARE BUILDING

(FFE 277.450)

Contractor Must Check & Verify all Dimensions on the Job. Do Not Scale Drawings. All Drawings, Specifications and Related Documents are the Copyright Property of the Architect and Must be Returned Upon Request. Reproduction of Drawings, Specifications and Related Documents in Part or in Whole is Forbidden Without the Written permission of the Architect. This Drawing is Not to be Used for Construction Until Signed by the Architect.

OAK VALLEY HEALTH -UXBRIDGE HOSPITAL 4 CAMPBELL DRIVE, UXBRIDGE, ON PROJECT NO.: 231022

SITE PLAN - WEST

 No.
 Date
 Description

 1
 2024-03-25
 SD COSTING

 2
 2024-05-02
 STAGE 2.1 BLOCK SCHEMATICS

 3
 2024-07-31
 ISSUED FOR 50% DD

 4
 2024-09-19
 ISSUED FOR SITE PLAN APPROVAL

 5
 2024-11-28
 ISSUED FOR SITE PLAN APPROVAL

Contractor Must Check & Verify all Dimensions on the Job.

Do Not Scale Drawings.

All Drawings, Specifications and Related Documents are the Copyright Property of the Architect and Must be Returned Upon Request. Reproduction of Drawings, Specifications and Related Documents in Part or in Whole is Forbidden Without the Written permission of the Architect.

This Drawing is Not to be Used for Construction Until Signed by the Architect.

OAK VALLEY HEALTH UXBRIDGE HOSPITAL
4 CAMPBELL DRIVE, UXBRIDGE, ON
PROJECT NO.: 231022

SITE PLAN - EAST
1:300