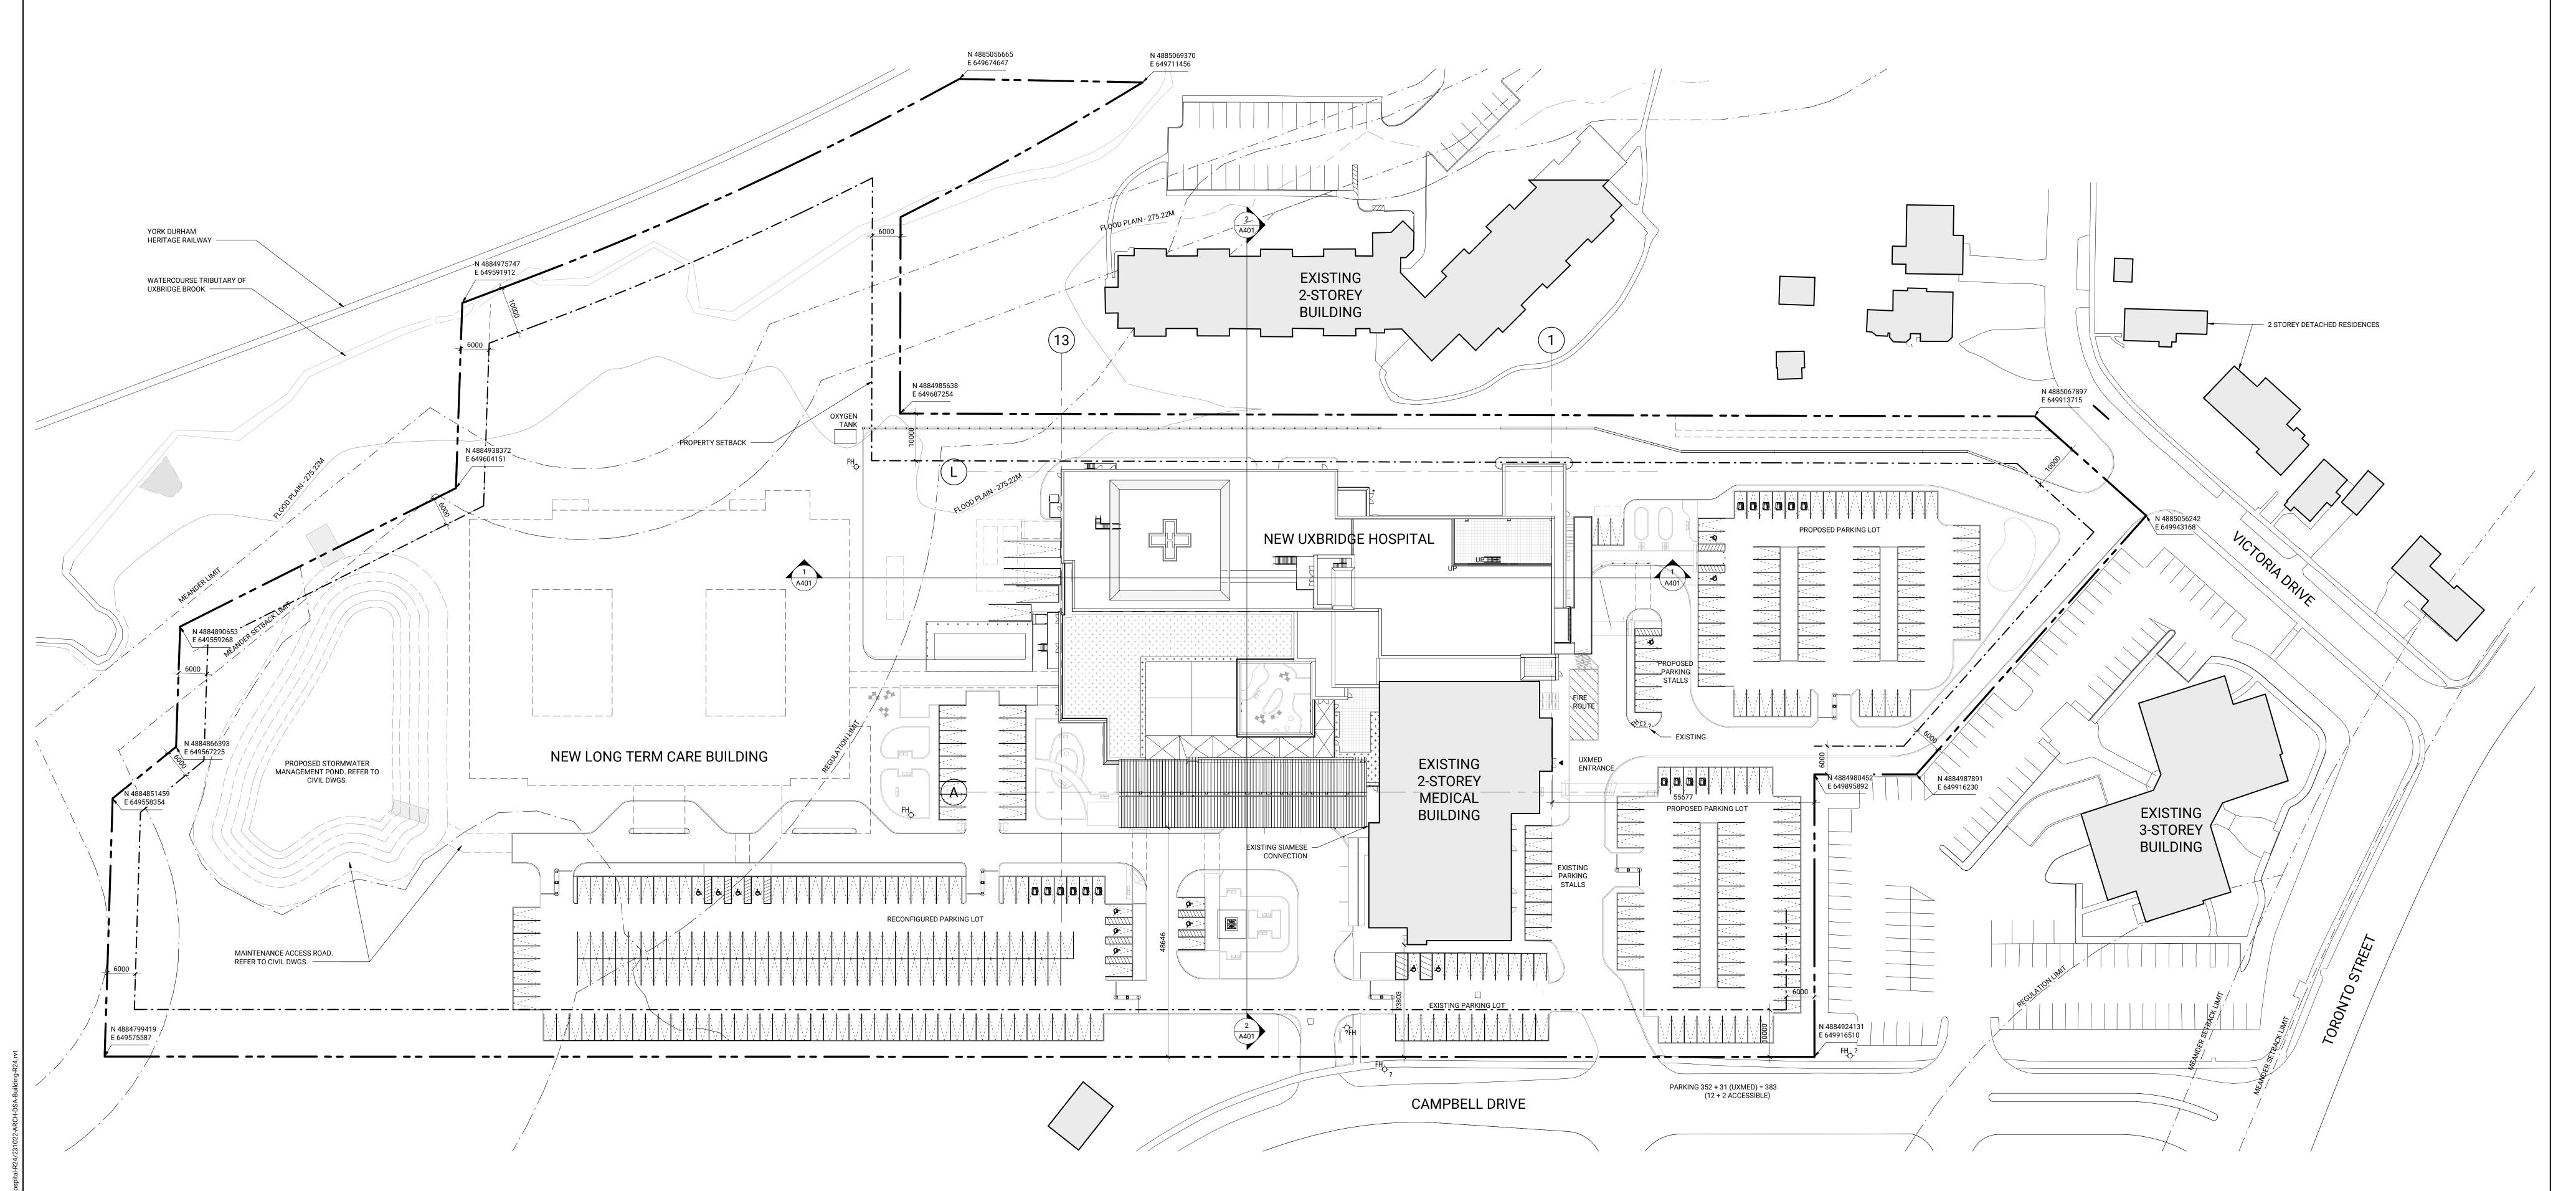

This Drawing is Not to be Used for Construction Until Signed by the Architect.

OAK VALLEY HEALTH UXBRIDGE HOSPITAL
4 CAMPBELL DRIVE, UXBRIDGE, ON
PROJECT NO.: 231022

CONTEXT PLAN
1:500

AO11

20 BIKE PARKING ——

OUTLINE OF CANOPY ABOVE —

SITE LIGHTING, REFER TO RECONFIGURED PARKING ELECTRICAL DWGS.

169 PARKING STALLS TOTAL IN LOT

PROPERTY LINE

\_\_\_\_\_\_

L----

STORM WATER POND
 MAINTENANCE ACCESS ROAD

5865 3000 3000

44 PARKING STALLS

39 PARKING STALLS

√38 PARKING STALLS

PROPOSED STORMWATER MANAGEMENT POND. REFER TO CIVIL DWGS.

NEW LONG TERM CARE BUILDING

(FFE 277.450)

Contractor Must Check & Verify all Dimensions on the Job. Do Not Scale Drawings. All Drawings, Specifications and Related Documents are the Copyright Property of the Architect and Must be Returned Upon Request. Reproduction of Drawings, Specifications and Related Documents in Part or in Whole is Forbidden Without the Written permission of the Architect. This Drawing is Not to be Used for Construction Until Signed by the Architect.