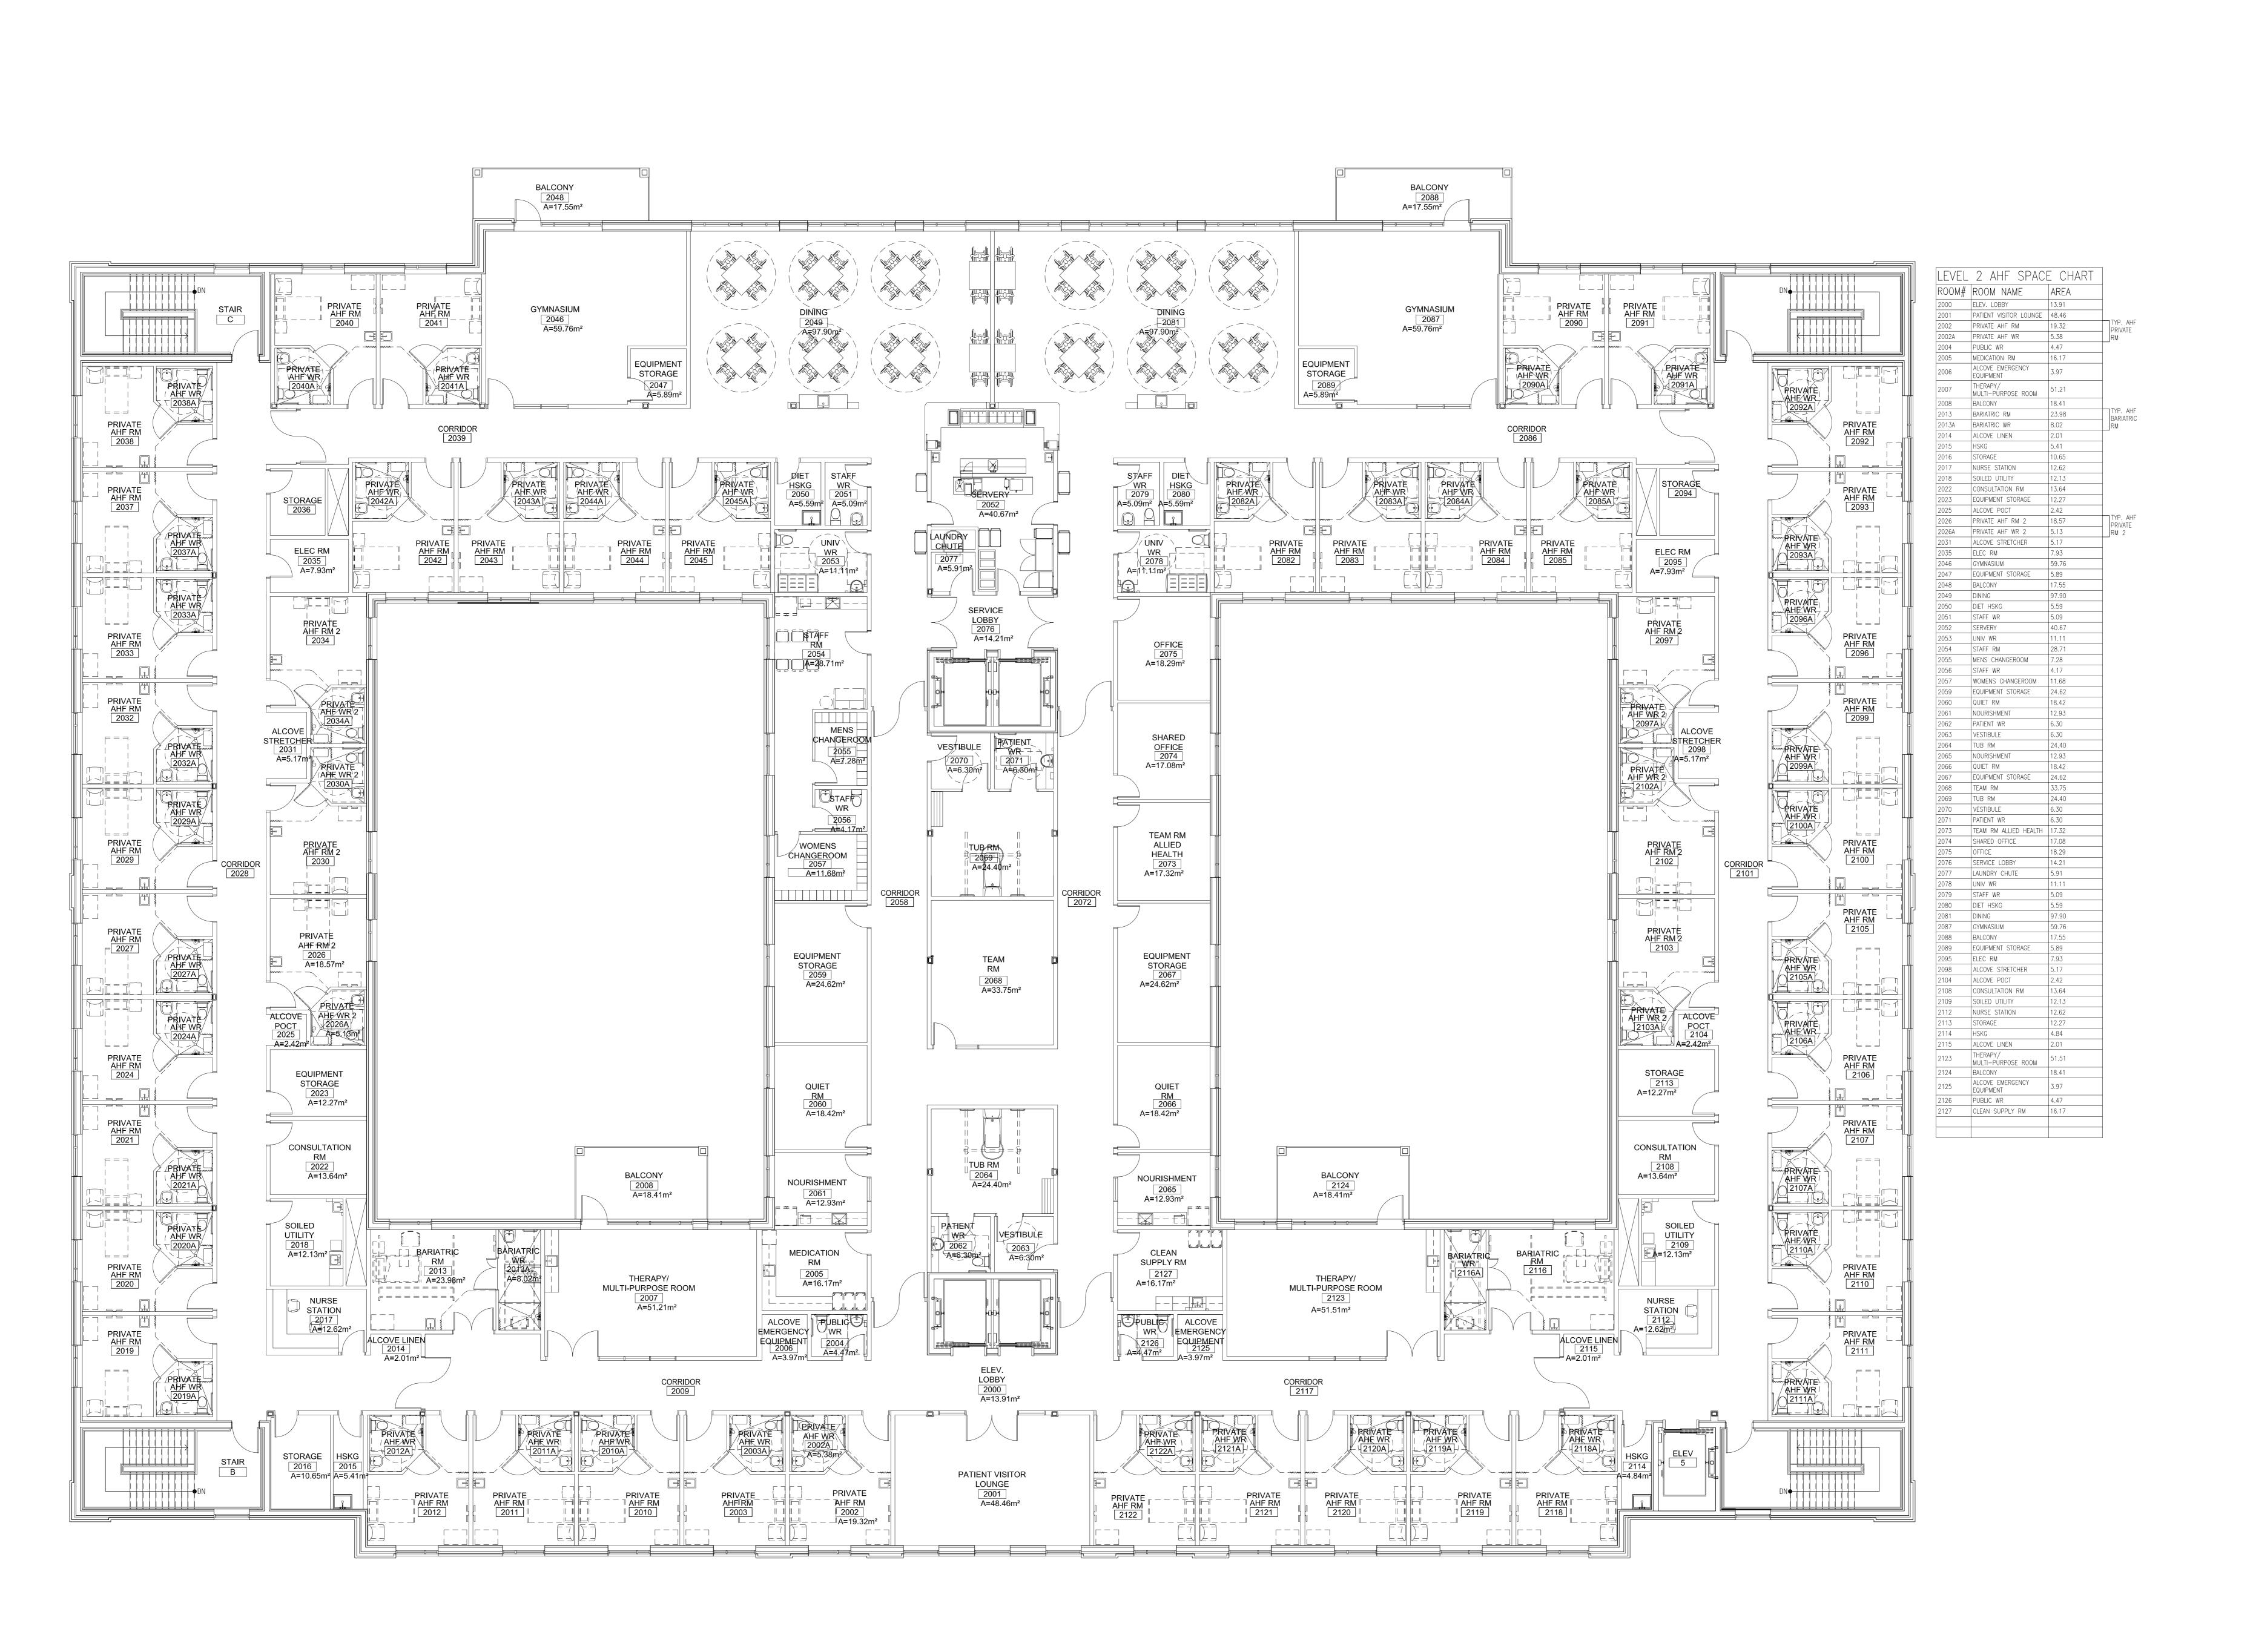

4 Campbell Drive, Uxbridge, Ontario

SECOND FLOOR PLAN

ALTERNATIVE HEALTH FACILITIES (AHF)

 Drawn By:
 MG
 Scale:
 1:100

 Checked By:
 SE
 Plot Date:
 2024.11.2/

Project No. OCTOBER 2024

Project No. OCTOBER 2024

A202

 $\mathbf{0}$ 

Revisions

TY SITE PLAN APPROVAL 11.28.202

MINISTRY LTC PRELIMINARY PLAN SUBMISSION 10.28.2024
To:(version) For: Date:

CONTRACTOR SHALL CHECK AND VERIFY ALL DIMENSIONS AND CONTRACTOR SHALL REPORT ANY DISCREPANCIES TO THE ARCHITECT BEFORE PROCEEDING WITH WORK. DO NOT SCALE