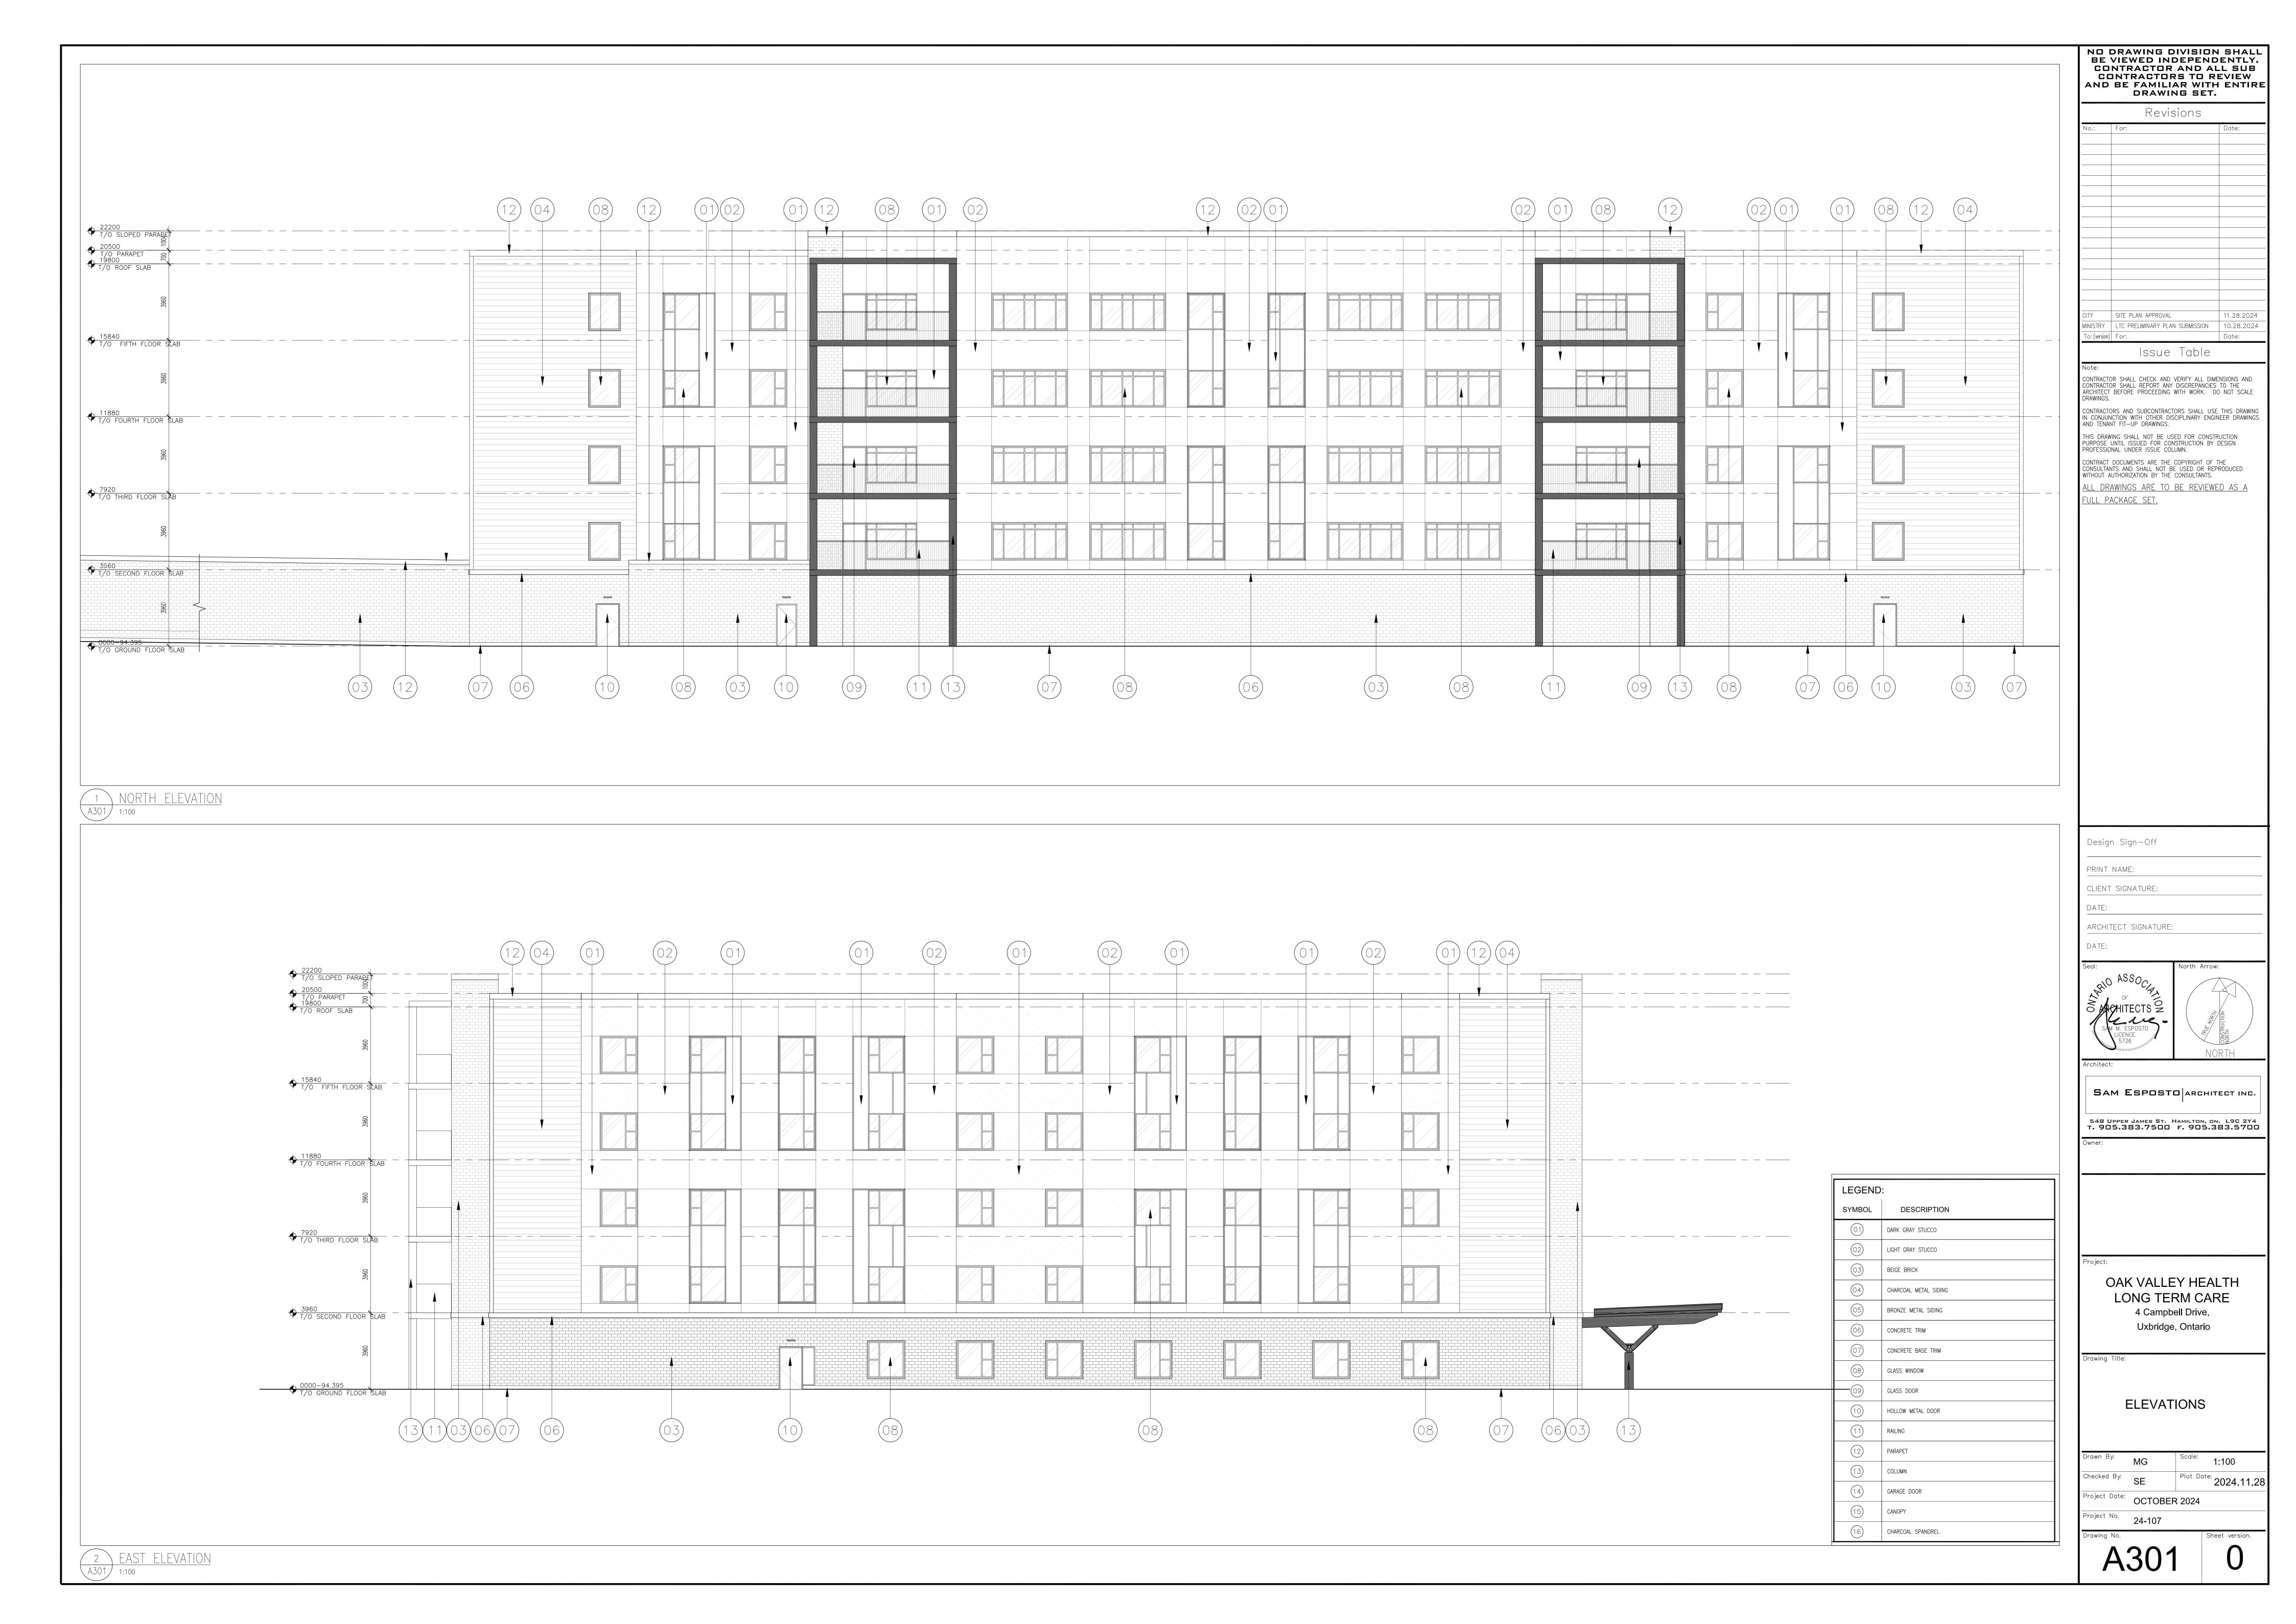

OTHER DISCIPLINARY ENGINEER DRAWINGS AND TENANT FIT—UP DRAWINGS.

THIS DRAWING SHALL NOT BE USED FOR CONSTRUCTION PURPOSE UNTIL ISSUED FOR CONSTRUCTION BY DESIGN PROFESSIONAL UNDER ISSUE COLUMN.

CONTRACT DOCUMENTS ARE THE COPYRIGHT OF THE CONSULTANTS AND SHALL NOT BE USED OR REPRODUCED WITHOUT AUTHORIZATION BY THE CONSULTANTS.

ALL DRAWINGS ARE TO BE REVIEWED AS A FULL PACKAGE SET.

Design Sign-Off

PRINT NAME:

CLIENT SIGNATURE:

ATE:

ARCHITECT SIGNATURE:

DATE:



SAM ESPOSTO ARCHITECT INC.

548 Upper James St. Hamilton, on. L9C 2Y4 T. 905.383.7500 F. 905.383.5700

OAK VALLEY HEALTH LONG TERM CARE

4 Campbell Drive,
Uxbridge, Ontario

Drawing Title:

FIFTH FLOOR PLAN

Drawn By: MG Scale: 1:100

Checked By: SE Plot Date: 2024

Project No. OCTOBER 2024

Project No. OCTOBER 2024

A205