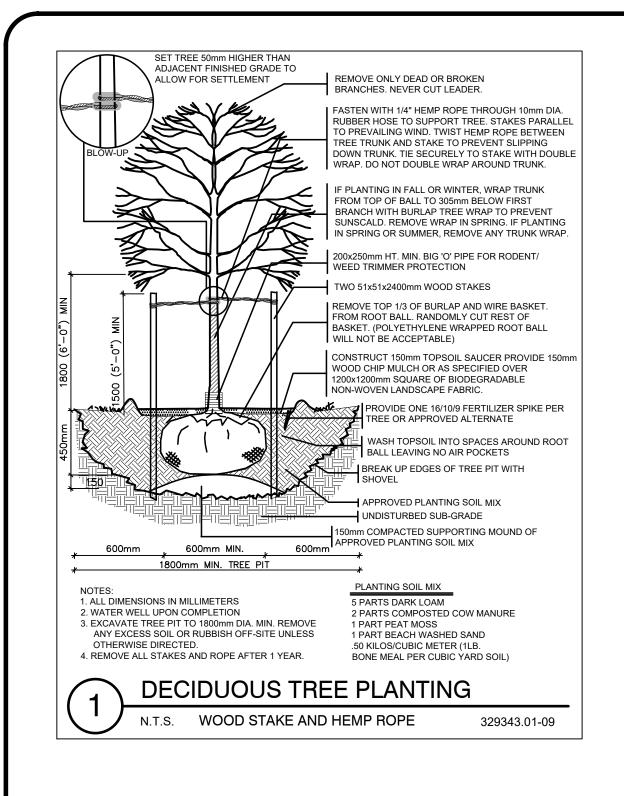

| PROJECT:          | SPA FILE#             |        |
|-------------------|-----------------------|--------|
|                   | Udora<br>Uxbridge, ON |        |
| DRAWING:          |                       |        |
|                   | DETAILS               |        |
| DRAWN BY:         | SCALE:<br>AS SHOWN    | 1 D1   |
| CHECKED BY:       | DATE: 2024-12-16      | L-D1   |
| JOB NO.: 2024-150 |                       | 2 of 2 |