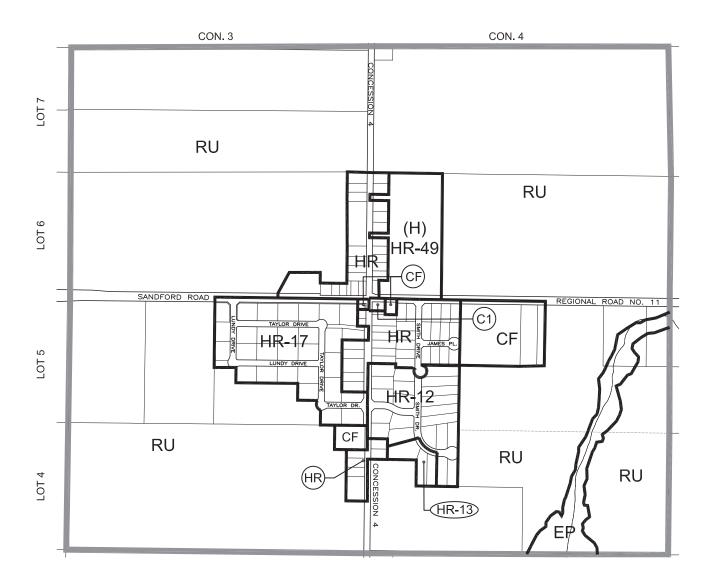

## ZONE MAP CORPORATION OF THE TOWNSHIP OF UXBRIDGE

## DETAIL OF SANDFORD AREA

#### **GENERAL ZONE CATEGORIES**

- EP ENVIRONMENTAL PROTECTION ZONE
- RE RECREATIONAL ZONE
- RU RURAL ZONE
- HR HAMLET RESIDENTIAL ZONE
- C1 HAMLET COMMERCIAL ZONE
- CF COMMUNITY FACILITY ZONE
- M1 RURAL INDUSTRIAL ZONE

#### Note:

This Schedule 'A6' has been prepared for consolidation purposes only. It incorporates those amendments to Schedule 'A6' as of December 31, 2023. For accurate reference, the original of the individual by-law should be consulted.

100 -----METRES