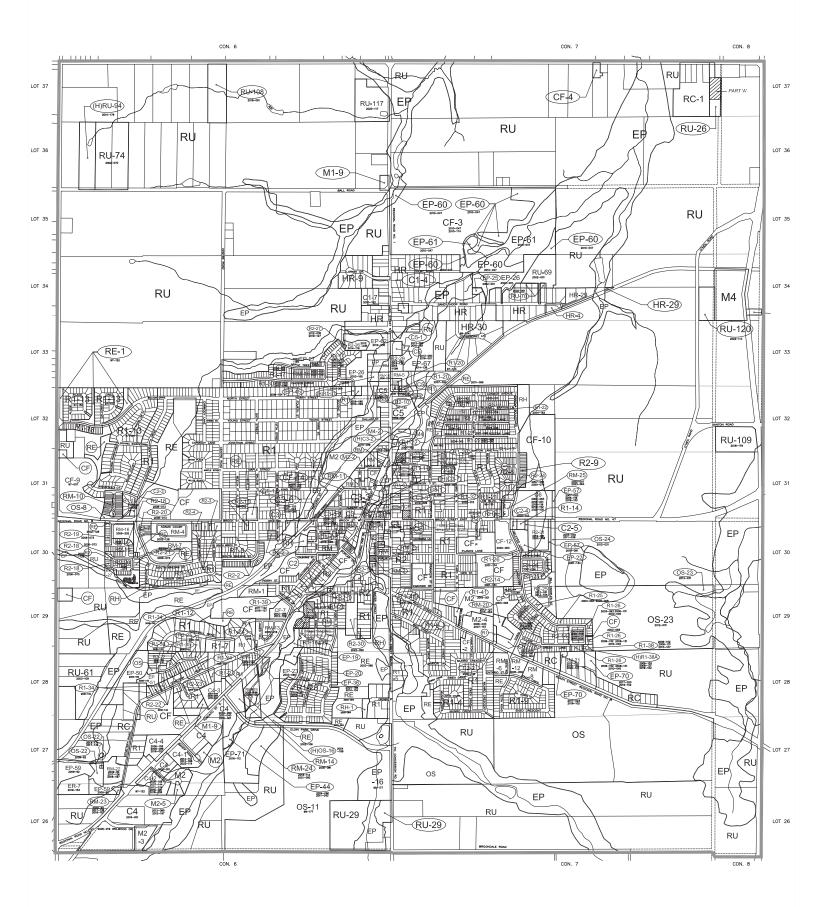

#### SCHEDULE 'A1' and 'A2' ZONE MAP CORPORATION OF THE TOWNSHIP OF UXBRIDGE

#### GENERAL ZONE CATEGORIES

#### Lands Affected By A Freestanding By-law

- ENVIRONMENTAL PROTECTION ZONE OS RECREATIONAL OPEN SPACE ZONE
- RE RECREATIONAL ZONE
- RU RURAL ZONE
- HR HAMLET RESIDENTIAL ZONE
- R1 RESIDENTIAL FIRST DENSITY ZONE R2 RESIDENTIAL SECOND DENSITY ZONE RM RESIDENTIAL MULTIPLE DENSITY ZONE
- C2 LOCAL COMMERCIAL ZONE C3 GENERAL COMMERCIAL ZONE
- C4 CORRIDOR COMMERCIAL/MIXED USE ZONE
- M1 RURAL INDUSTRIAL ZONE
- M2 URBAN INDUSTRIAL ZONE
- M4 WASTE DISPOSAL ZONE

chedule 'A1' and 'A2' has been prepared for consolidation purposes o porates those amendments to Schedule 'A1' and Schedule 'A2' as of ber 31, 2023. For accurate reference, the original of the individual should be consulted.

- RC RESIDENTIAL CLUSTER ZONE
- RH RESIDENTIAL HOLDING ZONE
- CF COMMUNITY FACILITY ZONE C1 HAMLET COMMERCIAL ZONE