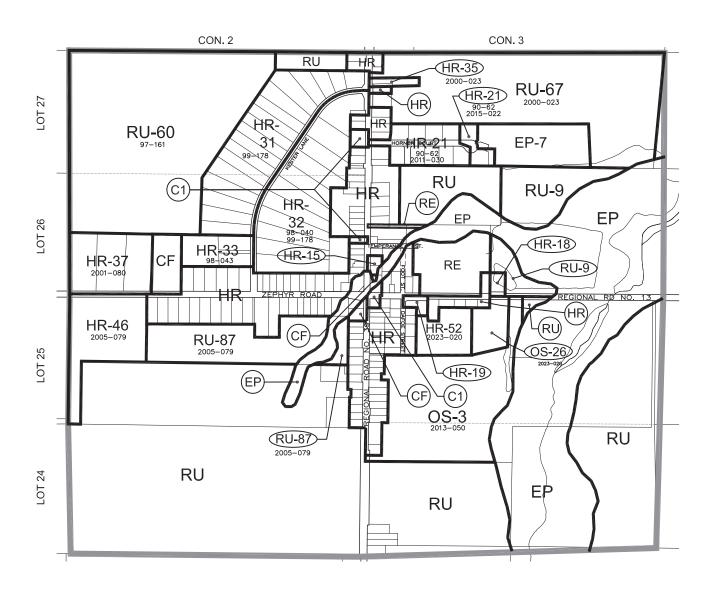

#### SCHEDULE 'A3' ZONE MAP CORPORATION OF THE TOWNSHIP OF UXBRIDGE

RC-6

#### GENERAL ZONE CATEGORIES

RC RECREATIONAL CLUSTER ZONE

M3 RURAL RESOURCE EXTRACTION ZONE

ð

ER ESTATE RESIDENTIAL ZONE

M1 RURAL INDUSTRIAL ZONE

- EP ENVIRONMENTAL PROTECTION ZONE
- OS RECREATIONAL OPEN SPACE ZONE
- RU RURAL ZONE
- CF COMMUNITY FACILITY ZONE
- M5 AGGREGATE PROCESSING ZONE

RC

This Schedule 'A3' has been prepared for consolidation purposes only. It Incorporates those amendments to Schedule 'A3' as of December 31, 2023. For accurate reference, the original of the individual by-law should be consolided.