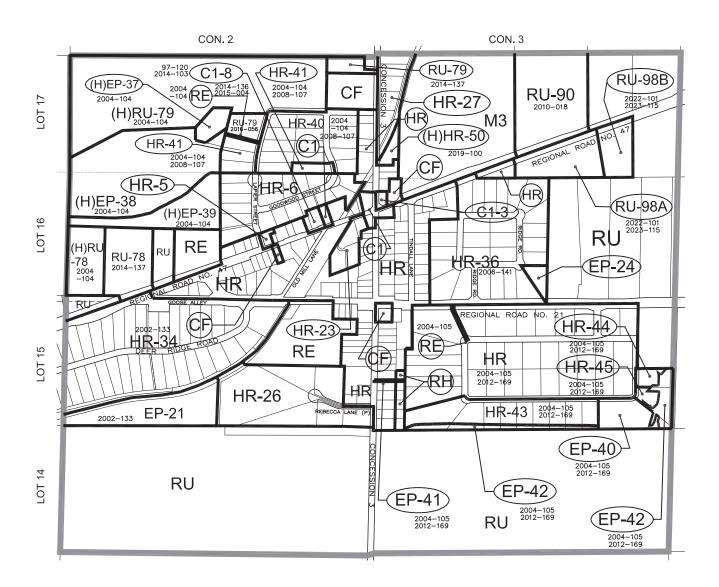

#### SCHEDULE 'A3' ZONE MAP CORPORATION OF THE TOWNSHIP OF UXBRIDGE

RC-6

#### GENERAL ZONE CATEGORIES

RC RECREATIONAL CLUSTER ZONE

M3 RURAL RESOURCE EXTRACTION ZONE

ð

ER ESTATE RESIDENTIAL ZONE

M1 RURAL INDUSTRIAL ZONE

- EP ENVIRONMENTAL PROTECTION ZONE
- OS RECREATIONAL OPEN SPACE ZONE
- RU RURAL ZONE
- CF COMMUNITY FACILITY ZONE
- M5 AGGREGATE PROCESSING ZONE

RC

This Schedule 'A3' has been prepared for consolidation purposes only. It Incorporates those amendments to Schedule 'A3' as of December 31, 2023. For accurate reference, the original of the individual by-law should be consolided.