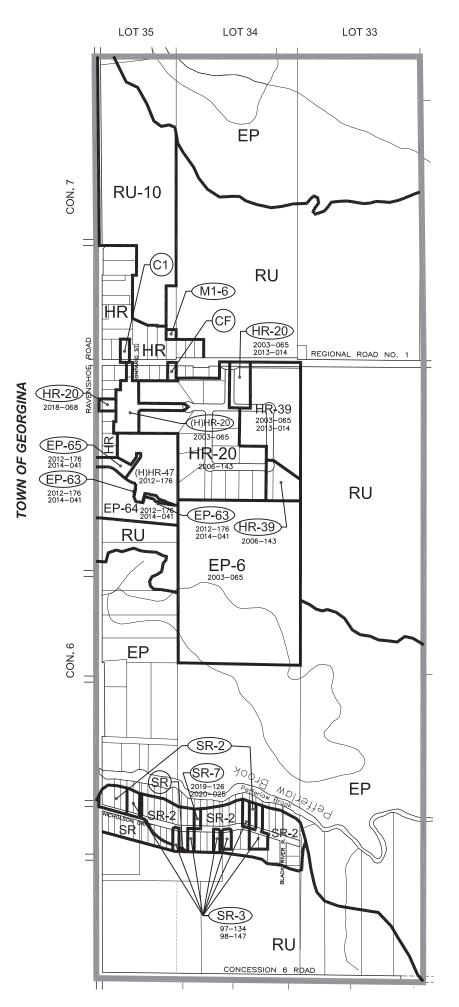

### ZONE MAP CORPORATION OF THE TOWNSHIP OF UXBRIDGE

## DETAIL OF WAGNER LAKE AREA

#### **GENERAL ZONE CATEGORIES**

- EP ENVIRONMENTAL PROTECTION ZONE
- RE RECREATIONAL ZONE
- RU RURAL ZONE
- HR HAMLET RESIDENTIAL ZONE
- SR SHORELINE RESIDENTIAL
- C1 HAMLET COMMERCIAL ZONE
- CF COMMUNITY FACILITY ZONE
- M1 RURAL INDUSTRIAL ZONE

#### Note:

This Schedule 'A6' has been prepared for consolidation purposes only. It incorporates those amendments to Schedule 'A6' as of December 31, 2023. For accurate reference, the original of the individual by-law should be consulted.

50 100 200 METRES

Г