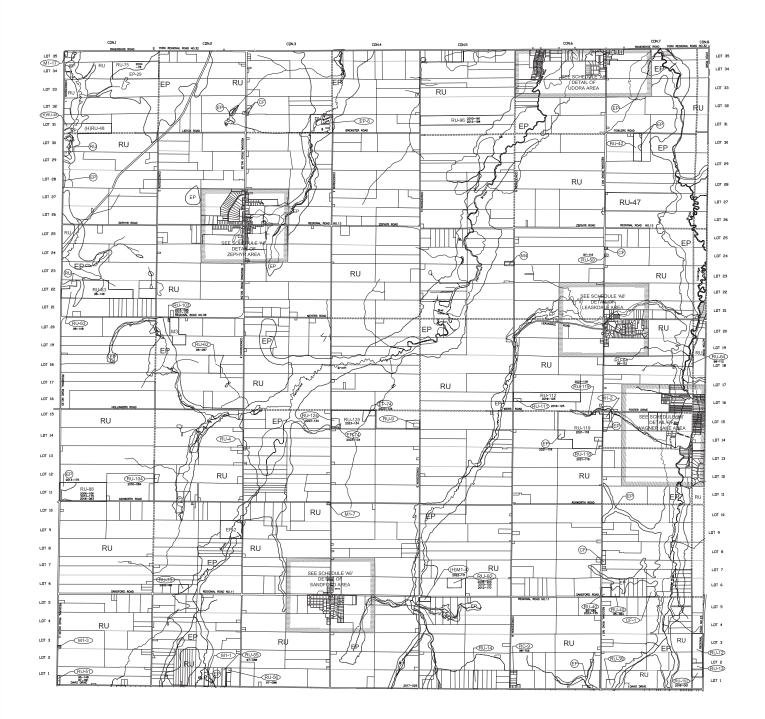

#### SCHEDULE 'A3' ZONE MAP CORPORATION OF THE TOWNSHIP OF UXBRIDGE

RC-6

#### GENERAL ZONE CATEGORIES

RC RECREATIONAL CLUSTER ZONE

M3 RURAL RESOURCE EXTRACTION ZONE

ð

ER ESTATE RESIDENTIAL ZONE

M1 RURAL INDUSTRIAL ZONE

- EP ENVIRONMENTAL PROTECTION ZONE
- OS RECREATIONAL OPEN SPACE ZONE
- RU RURAL ZONE
- CF COMMUNITY FACILITY ZONE
- M5 AGGREGATE PROCESSING ZONE

RC

This Schedule 'A3' has been prepared for consolidation purposes only. It Incorporates those amendments to Schedule 'A3' as of December 31, 2023. For accurate reference, the original of the individual by-law should be consolided.