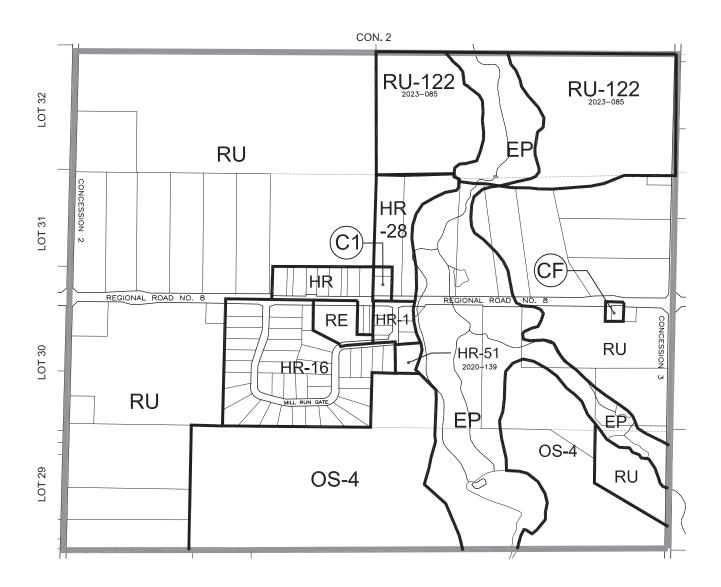

## ZONE MAP CORPORATION OF THE TOWNSHIP OF UXBRIDGE

## DETAIL OF LEASKDALE AREA

#### **GENERAL ZONE CATEGORIES**

- EP ENVIRONMENTAL PROTECTION ZONE
- RE RECREATIONAL ZONE
- RU RURAL ZONE
- HR HAMLET RESIDENTIAL ZONE
- C1 HAMLET COMMERCIAL ZONE
- CF COMMUNITY FACILITY ZONE
- M1 RURAL INDUSTRIAL ZONE

This Schedule 'A6' has been prepared for consolidation purposes only. It incorporates those amendments to Schedule 'A6' as of December 31, 2023. For accurate reference, the original of the individual by-law should be consulted.