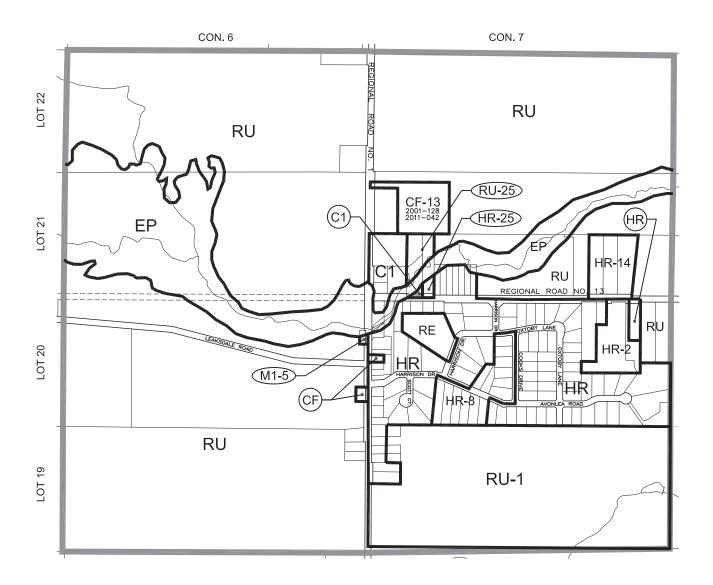

#### SCHEDULE 'A5' ZONE MAP CORPORATION OF THE TOWNSHIP OF UXBRIDGE

#### GENERAL ZONE CATEGORIES

- EP ENVIRONMENTAL PROTECTION ZONE
- OS RECREATIONAL OPEN SPACE ZONE
- RU RURAL ZONE
- CF COMMUNITY FACILITY ZONE
- SR SHORELINE RESIDENTIAL
- RC
   RECREATIONAL CLUSTER ZONE

   ER
   ESTATE RESIDENTIAL ZONE

   M1
   RURAL INDUSTRIAL ZONE
- M3 RURAL RESOURCE EXTRACTION ZONE
- M5 AGGREGATE PROCESSING ZONE

ø

Note:

This Schedule 'A5' has been prepared for consolidation purposes only. It incorporates those amendments to Schedule 'A5' as of December 31, 2023. For accurate reference, the original of the individual by-law should be consulted.