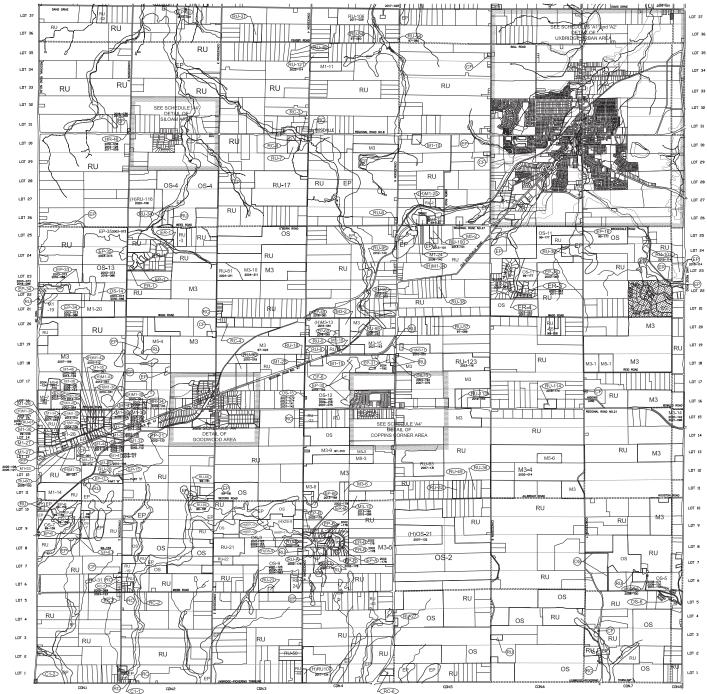

#### SCHEDULE 'A3' ZONE MAP CORPORATION OF THE TOWNSHIP OF UXBRIDGE

RC-6

#### GENERAL ZONE CATEGORIES

RC RECREATIONAL CLUSTER ZONE

M3 RURAL RESOURCE EXTRACTION ZONE

ð

ER ESTATE RESIDENTIAL ZONE

M1 RURAL INDUSTRIAL ZONE

- EP ENVIRONMENTAL PROTECTION ZONE
- OS RECREATIONAL OPEN SPACE ZONE
- RU RURAL ZONE
- CF COMMUNITY FACILITY ZONE
- M5 AGGREGATE PROCESSING ZONE

RC

This Schedule 'A3' has been prepared for consolidation purposes only. It Incorporates those amendments to Schedule 'A3' as of December 31, 2023. For accurate reference, the original of the individual by-law should be consolided.