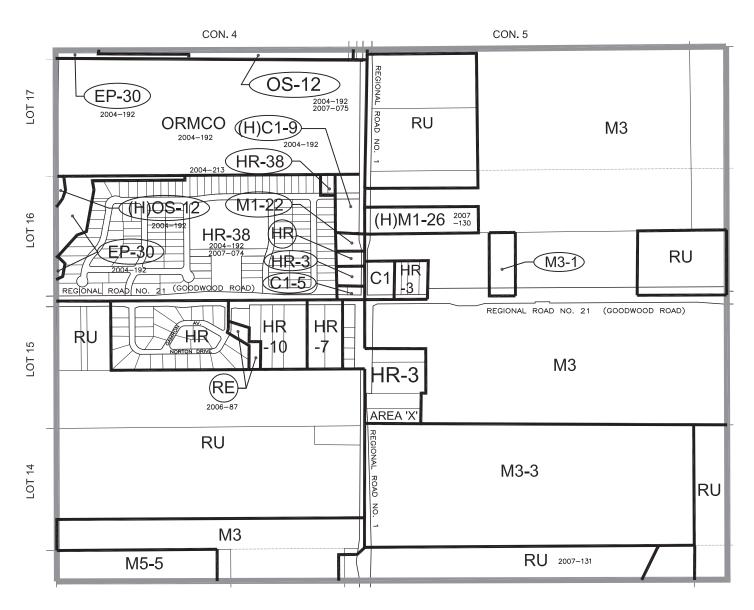

## ZONE MAP CORPORATION OF THE TOWNSHIP OF UXBRIDGE

### DETAIL OF COPPINS CORNERS AREA

#### **GENERAL ZONE CATEGORIES**

- EP ENVIRONMENTAL PROTECTION ZONE
- RE RECREATIONAL ZONE
- RU RURAL ZONE
- HR HAMLET RESIDENTIAL ZONE
- C1 HAMLET COMMERCIAL ZONE
- CF COMMUNITY FACILITY ZONE
- M1 RURAL INDUSTRIAL ZONE
- M3 RURAL RESOURCE EXTRACTION ZONE

This Schedule 'A4' has been prepared for consolidation purposes only. It incorporates those amendments to Schedule 'A4' as of December 31, 2023. For accurate reference, the original of the individual by-law should be consulted.

50 100 200 METRES