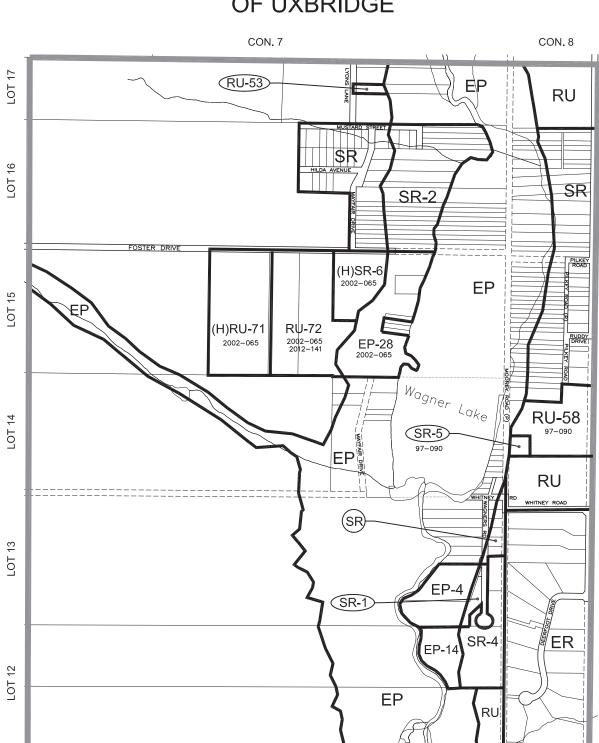

#### SCHEDULE 'A5' ZONE MAP CORPORATION OF THE TOWNSHIP OF UXBRIDGE

#### GENERAL ZONE CATEGORIES

- EP ENVIRONMENTAL PROTECTION ZONE
- OS RECREATIONAL OPEN SPACE ZONE
- RU RURAL ZONE
- CF COMMUNITY FACILITY ZONE
- SR SHORELINE RESIDENTIAL
- RC
   RECREATIONAL CLUSTER ZONE

   ER
   ESTATE RESIDENTIAL ZONE

   M1
   RURAL INDUSTRIAL ZONE
- M3 RURAL RESOURCE EXTRACTION ZONE
- M5 AGGREGATE PROCESSING ZONE

ø

Note:

This Schedule 'A5' has been prepared for consolidation purposes only. It incorporates those amendments to Schedule 'A5' as of December 31, 2023. For accurate reference, the original of the individual by-law should be consulted.