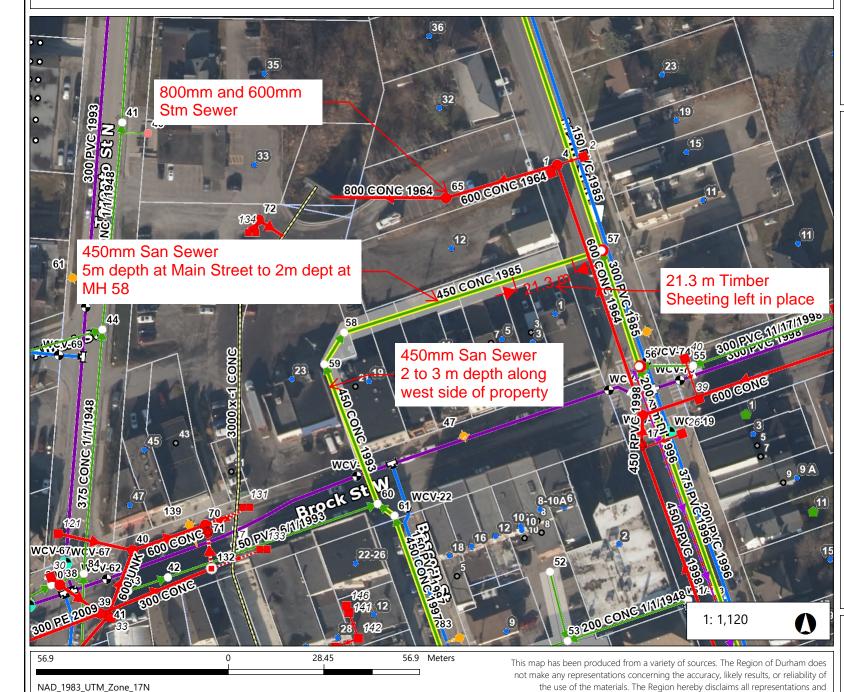

# 12 Main Street North - Uxbridge





## Legend

#### Storm Sewer Catch Basin

- Catchbasin
- Twin Catchbasin
- Catchbasin Maintenance Hole
- Twin Catchbasin Maintenance Hole
- Ditch Inlet Catchbasin
- Rear Yard Catchbasin
- Unknown

#### Storm Sewer Maintenance Hol

- Maintenance Hole
- Oil/Grit Separator
- Foundation Drain Collection MH

#### Storm Sewer Inlet/Outlet

- Inle
- Inlet Headwall
- Outlet
- Outlet Headwall
- Outlet to Structure

### Storm Sewer Gravity Main

- Gravity Main
- Gravity Main Maintenance
- Gravity Main Issued for Constructi
- Catchbasin Lead
- -- Catchbasin Lead Maintenance
- Catchbasin Lead Issued for Const
- Foundation Drain Collector Assum

#### Notes

warranties.

**Enter Map Description**