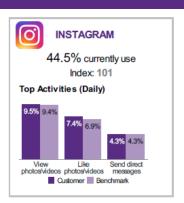

| 102,485   | 3.96  | L0E (Sutton West, ON) | 98,628    | 3.81  |
| Brock, ON (TP)                 | 88,960    | 3.43  | L4A (Stouffville, ON) | 67,893    | 2.63  |
| Whitchurch-Stouffville, ON (T) | 67,326    | 2.60  | K0M (Bobcaygeon, ON)  | 66,969    | 2.59  |
| Clarington, ON (MU)            | 64,164    | 2.48  | K9V (Lindsay, ON)     | 47,260    | 1.83  |
| Oshawa, ON (CY)                | 62,517    | 2.41  | L0G (Tottenham, ON)   | 36,752    | 1.42  |
| Pickering, ON (CY)             | 51,551    | 1.99  | L1C (Bowmanville, ON) | 35,981    | 1.39  |
| Georgina, ON (T)               | 51,497    | 1.99  | K0L (Lakefield, ON)   | 29,027    | 1.12  |
|                                |           |       |                       |           |       |



#### SOCIAL MEDIA HIGHLIGHTS