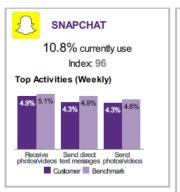

102,485   | 3.96  | L0E (Sutton West, ON) | 98,628    | 3.81  |
| Brock, ON (TP)                 | 88,960    | 3.43  | L4A (Stouffville, ON) | 67,893    | 2.63  |
| Whitchurch-Stouffville, ON (T) | 67,326    | 2.60  | K0M (Bobcaygeon, ON)  | 66,969    | 2.59  |
| Clarington, ON (MU)            | 64,164    | 2.48  | K9V (Lindsay, ON)     | 47,260    | 1.83  |
| Oshawa, ON (CY)                | 62,517    | 2.41  | L0G (Tottenham, ON)   | 36,752    | 1.42  |
| Pickering, ON (CY)             | 51,551    | 1.99  | L1C (Bowmanville, ON) | 35,981    | 1.39  |
| Georgina, ON (T)               | 51,497    | 1.99  | K0L (Lakefield, ON)   | 29,027    | 1.12  |
|                                |           |       |                       |           |       |



#### SOCIAL MEDIA HIGHLIGHTS