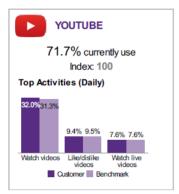

| 102,485   | 3.96  | L0E (Sutton West, ON) | 98,628    | 3.81  |
| Brock, ON (TP)                 | 88,960    | 3.43  | L4A (Stouffville, ON) | 67,893    | 2.63  |
| Whitchurch-Stouffville, ON (T) | 67,326    | 2.60  | K0M (Bobcaygeon, ON)  | 66,969    | 2.59  |
| Clarington, ON (MU)            | 64,164    | 2.48  | K9V (Lindsay, ON)     | 47,260    | 1.83  |
| Oshawa, ON (CY)                | 62,517    | 2.41  | L0G (Tottenham, ON)   | 36,752    | 1.42  |
| Pickering, ON (CY)             | 51,551    | 1.99  | L1C (Bowmanville, ON) | 35,981    | 1.39  |
| Georgina, ON (T)               | 51,497    | 1.99  | K0L (Lakefield, ON)   | 29,027    | 1.12  |
|                                |           |       |                       |           |       |



#### SOCIAL MEDIA HIGHLIGHTS