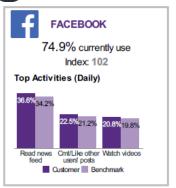

| 102,485   | 3.96  | L0E (Sutton West, ON) | 98,628    | 3.81  |
| Brock, ON (TP)                 | 88,960    | 3.43  | L4A (Stouffville, ON) | 67,893    | 2.63  |
| Whitchurch-Stouffville, ON (T) | 67,326    | 2.60  | K0M (Bobcaygeon, ON)  | 66,969    | 2.59  |
| Clarington, ON (MU)            | 64,164    | 2.48  | K9V (Lindsay, ON)     | 47,260    | 1.83  |
| Oshawa, ON (CY)                | 62,517    | 2.41  | L0G (Tottenham, ON)   | 36,752    | 1.42  |
| Pickering, ON (CY)             | 51,551    | 1.99  | L1C (Bowmanville, ON) | 35,981    | 1.39  |
| Georgina, ON (T)               | 51,497    | 1.99  | K0L (Lakefield, ON)   | 29,027    | 1.12  |
|                                |           |       |                       |           |       |



#### SOCIAL MEDIA HIGHLIGHTS