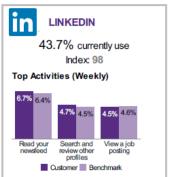

| 102,485   | 3.96  | L0E (Sutton West, ON) | 98,628    | 3.81  |
| Brock, ON (TP)                 | 88,960    | 3.43  | L4A (Stouffville, ON) | 67,893    | 2.63  |
| Whitchurch-Stouffville, ON (T) | 67,326    | 2.60  | K0M (Bobcaygeon, ON)  | 66,969    | 2.59  |
| Clarington, ON (MU)            | 64,164    | 2.48  | K9V (Lindsay, ON)     | 47,260    | 1.83  |
| Oshawa, ON (CY)                | 62,517    | 2.41  | L0G (Tottenham, ON)   | 36,752    | 1.42  |
| Pickering, ON (CY)             | 51,551    | 1.99  | L1C (Bowmanville, ON) | 35,981    | 1.39  |
| Georgina, ON (T)               | 51,497    | 1.99  | K0L (Lakefield, ON)   | 29,027    | 1.12  |
|                                |           |       |                       |           |       |



#### SOCIAL MEDIA HIGHLIGHTS