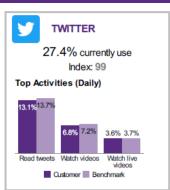

| 102,485   | 3.96  | L0E (Sutton West, ON) | 98,628    | 3.81  |
| Brock, ON (TP)                 | 88,960    | 3.43  | L4A (Stouffville, ON) | 67,893    | 2.63  |
| Whitchurch-Stouffville, ON (T) | 67,326    | 2.60  | K0M (Bobcaygeon, ON)  | 66,969    | 2.59  |
| Clarington, ON (MU)            | 64,164    | 2.48  | K9V (Lindsay, ON)     | 47,260    | 1.83  |
| Oshawa, ON (CY)                | 62,517    | 2.41  | L0G (Tottenham, ON)   | 36,752    | 1.42  |
| Pickering, ON (CY)             | 51,551    | 1.99  | L1C (Bowmanville, ON) | 35,981    | 1.39  |
| Georgina, ON (T)               | 51,497    | 1.99  | K0L (Lakefield, ON)   | 29,027    | 1.12  |
|                                |           |       |                       |           |       |



#### SOCIAL MEDIA HIGHLIGHTS