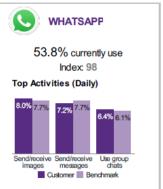

2,485   | 3.96  | L0E (Sutton West, ON) | 98,628    | 3.81  |
| Brock, ON (TP)                 | 88,960    | 3.43  | L4A (Stouffville, ON) | 67,893    | 2.63  |
| Whitchurch-Stouffville, ON (T) | 67,326    | 2.60  | K0M (Bobcaygeon, ON)  | 66,969    | 2.59  |
| Clarington, ON (MU)            | 64,164    | 2.48  | K9V (Lindsay, ON)     | 47,260    | 1.83  |
| Oshawa, ON (CY)                | 62,517    | 2.41  | L0G (Tottenham, ON)   | 36,752    | 1.42  |
| Pickering, ON (CY)             | 51,551    | 1.99  | L1C (Bowmanville, ON) | 35,981    | 1.39  |
| Georgina, ON (T)               | 51,497    | 1.99  | K0L (Lakefield, ON)   | 29,027    | 1.12  |
|                                |           |       |                       |           |       |



#### SOCIAL MEDIA HIGHLIGHTS